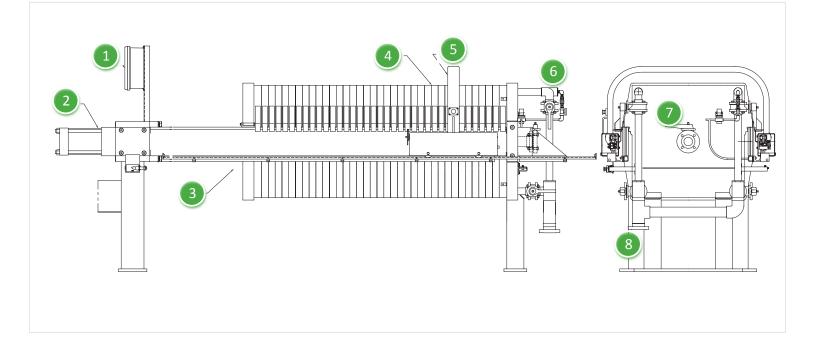

#### FILTER PRESS FEATURES

- 1. PUMP CONTROLLER
- 2. AUTO HYDRAULIC CLOSURE
- 3. E-STOP PULL CORD
- 4. PLATE STACK
  - 5. PLATE SHIFTER
  - 6. DEWATERING MANIFOLD
- 7. FILTER FEED
  - 8. FILTER DISCHARGE