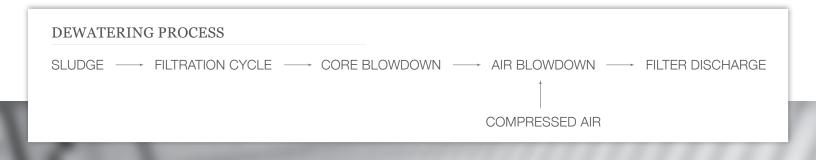

YPROPYLENE PLATES STAINLESS STEEL CONSTRUCTION AUTOMATIC PUMP CONTROL AUTOMATIC VALVE CONTROL AUTOMATIC PLATE SHIFTERS SLUDGE COLLECTION CART RAISED PLATFORM PRECOAT BODY FEED SYSTEM

## **OPERATIONAL BENEFITS**

4,500-90,000 GPD CAPACITIES SOLIDS AS DRY AS 30-35% MANUAL, SEMI, FULLY-AUTOMATIC OPTIONS APPLICATION SPECIFIC FILTER MATERIAL

### APPLICATIONS

FOOD & BEVERAGE PHARMACEUTICAL METALS MINING LAUNDRY & TEXTILE CHEMICAL PROCESSING ENVIRONMENTAL CLEANUP

## **REQUEST A QUOTE**

678.514.2100 or 888.326.2020 11800 Wills Rd, Suite 100 Alpharetta, GA 30009 www.EcologixSystems.com





#### FILTER PRESS FEATURES

- 1. PUMP CONTROLLER
- 2. AUTO HYDRAULIC CLOSURE
- 3. E-STOP PULL CORD
- 4. PLATE STACK
  - 5. PLATE SHIFTER
  - 6. DEWATERING MANIFOLD
- 7. FILTER FEED
  - 8. FILTER DISCHARGE



#### **FP-SERIES SPECIFICATIONS**

| MODEL CLASS | NOMINAL VOLUME          | NUMBER OF PLATES | SHIPPING WEIGHT      | OPERATING WEIGHT     |
|-------------|-------------------------|------------------|----------------------|----------------------|
| FP-470      | 1-5 ft <sup>3</sup>     | 7-31             | 958 - 1,359 lbs.     | 1,043 - 1,784 lbs.   |
| FP-630      | 3-12 ft <sup>3</sup>    | 13-43            | 1,935 - 2,663 lbs.   | 2,175 - 3,623 lbs.   |
| FP-800      | 10-30 ft <sup>3</sup>   | 27-79            | 5,082 - 7,534 lbs.   | 5,932 - 10,084 lbs.  |
| FP-1000     | 30-60 ft <sup>3</sup>   | 37-73            | 7,521 - 9,633 lbs.   | 9,921 - 14,433 lbs.  |
| FP-1200     | 40-100 ft <sup>3</sup>  | 33-79            | 15,500 - 22,350 lbs. | 18,900 - 30,850 lbs. |
| FP-1500