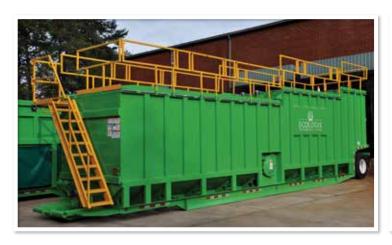

# INTEGRATED TREATMENT System

HIGH-RATE FLOWBACK AND PRODUCED WATER TREATMENT SYSTEM ENGINEERED FOR SOLIDS SEPARATION EFFICIENCY

<sup>44</sup>THE INTEGRATED TREATMENT SYSTEM IS AN ADAPTION OF SOUND WASTEWATER TREATMENT PRACTICES TO THE UNIQUE CHALLENGES OF THE OIL AND GAS INUDSTRY. BY COMPLETELY REMOVING SUSPENDED SOLIDS, THE ITS PROPERLY CONDITIONS FRAC WATER FOR REUSE IN FUTURE DRILLING OPERATIONS.<sup>31</sup>

### SYSTEM FEATURES

MOBILE FRAC TANK CHASSIS ADAPTIVE CHEMICAL DOSING UNIT MULTI-STAGE CHEMICAL MIXING DISSOLVED AIR FLOTATION VESSEL CORROSION RESISTANT COATINGS COMPLETE AUTOMATION

### MCT FEATURES

- , GRAVITY FLOW
- OHEMICAL MIX CHAMBERS
- , TOP-MOUNTED AGITATORS
- , CORROSION RESISTANT
- INTEGRATED CONTROLS

## MD FEATURES

- <sup>,</sup> DUAL WHITEWATER PUMPS
- SCRAPER ASSEMBLY
- > FLOAT SLUDGE CHAMBER
- , EFFLUENT CLEARWELL
- > DUAL SLUDGE PUMPS