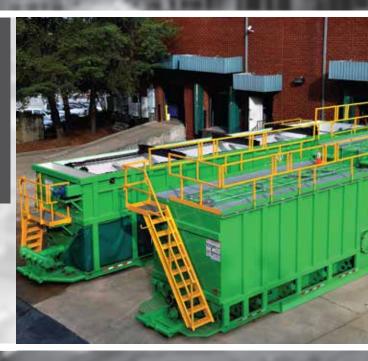

# INTEGRATED TREATMENT System

HIGH-RATE FLOWBACK AND PRODUCED WATER TREATMENT SYSTEM ENGINEERED FOR SOLIDS SEPARATION EFFICIENCY

<sup>44</sup>THE INTEGRATED TREATMENT SYSTEM IS AN ADAPTION OF SOUND WASTEWATER TREATMENT PRACTICES TO THE UNIQUE CHALLENGES OF THE OIL AND GAS INUDSTRY. BY COMPLETELY REMOVING SUSPENDED SOLIDS, THE ITS PROPERLY CONDITIONS FRAC WATER FOR REUSE IN FUTURE DRILLING OPERATIONS.<sup>31</sup>

### SYSTEM FEATURES

MOBILE FRAC TANK CHASSIS ADAPTIVE CHEMICAL DOSING UNIT MULTI-STAGE CHEMICAL MIXING DISSOLVED AIR FLOTATION VESSEL CORROSION RESISTANT COATINGS COMPLETE AUTOMATION

### MCT FEATURES

- , GRAVITY FLOW
- OHEMICAL MIX CHAMBERS
- , TOP-MOUNTED AGITATORS
- , CORROSION RESISTANT
- INTEGRATED CONTROLS

## MD FEATURES

- <sup>,</sup> DUAL WHITEWATER PUMPS
- SCRAPER ASSEMBLY
- > FLOAT SLUDGE CHAMBER
- , EFFLUENT CLEARWELL
- > DUAL SLUDGE PUMPS