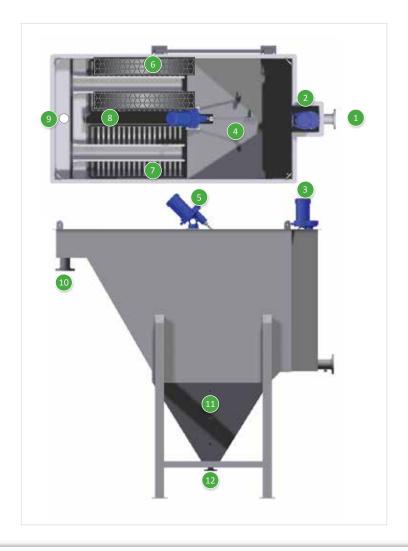

## **CLARIFIER FEATURES**

- 1. INFLUENT PIPE CONNECTION
- 2. FLASH MIX CHAMBER
- 3. RAPID MIXER
- 4. FLOCCULATION CHAMBER
- 5. SLOW MIXER
- 6. SETTLING TUBES
- 7. SETTLING PLATES
- 8. STILLING WELL
- 9. EFFLUENT TROUGH
- 10. EFFLUENT OUTLET
- 11. CHEMICAL INLET
- 12. SLUDGE OUTLET